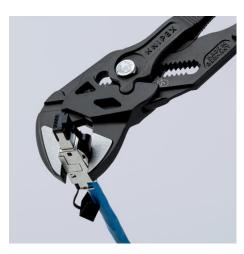

#### **Pliers Wrench**

Pliers and a wrench in a single tool

- Replaces the need for sets of metric and imperial spanners
- Smooth jaws for damage free installation of plated fittings working directly on chrome!
- Adjustable tightening tool
- Also excellent for gripping, holding, pressing and bending workpieces
- Push the button for adjustment on the workpiece
- Zero backlash jaw pressure prevents damage to edges of sensitive components
- Parallel jaws give a more solid grip; its design allows flexible adjustment of all widths up to the specified maximum size
- · Reliable catching of the hinge bolt: no unintentional shifting
- The ratchet type principle allows quick and easy tightening and release of all bolted connections
- Lever transmission greater than 10 : 1 for strong gripping power
- Chrome vanadium electric steel, forged, oil-hardened