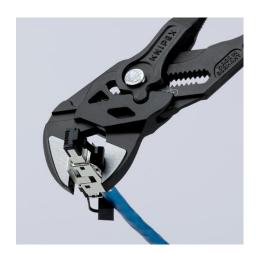

#### **Pliers Wrench**

Pliers and a wrench in a single tool

- Replaces the need for sets of metric and imperial spanners
- Smooth jaws for damage free installation of plated fittings working directly on chrome!
- Adjustable tightening tool
- Also excellent for gripping, holding, pressing and bending workpieces
- Push the button for adjustment on the workpiece
- Zero backlash jaw pressure prevents damage to edges of sensitive components
- Parallel jaws give a more solid grip; its design allows flexible adjustment of all widths up to the specified maximum size
- · Reliable catching of the hinge bolt: no unintentional shifting
- The ratchet type principle allows quick and easy tightening and release of all bolted connections
- Lever transmission greater than 10 : 1 for strong gripping power
- Chrome vanadium electric steel, forged, oil-hardened