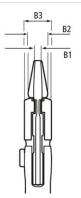

| Technical details          |          |
|----------------------------|----------|
| Jaw thickness (joint) (B2) | 8.0 mm   |
| Joint thickness (B3)       | 14.0 mm  |
| Tips thickness (B1)        | 8.0 mm   |
| Adjustment positions       | 19       |
| Capacities for nuts        | Ø 2 Inch |
| Capacities for nuts        | 52 mm    |