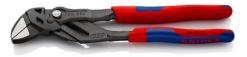

#### **Pliers Wrench**

Pliers and a wrench in a single tool

- Replaces the need for sets of metric and imperial spanners
- Smooth jaws for damage free installation of plated fittings working directly on chrome!
- Adjustable tightening tool
- Also excellent for gripping, holding, pressing and bending workpieces
- Push the button for adjustment on the workpiece
- Zero backlash jaw pressure prevents damage to edges of sensitive components
- Parallel jaws give a more solid grip; its design allows flexible adjustment of all widths up to the specified maximum size
- · Reliable catching of the hinge bolt: no unintentional shifting
- The ratchet type principle allows quick and easy tightening and release of all bolted connections
- Lever transmission greater than 10 : 1 for strong gripping power
- Chrome vanadium electric steel, forged, oil-hardened