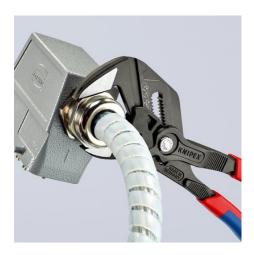

#### **Pliers Wrench**

Pliers and a wrench in a single tool

- Replaces the need for sets of metric and imperial spanners
- Smooth jaws for damage free installation of plated fittings working directly on chrome!
- Adjustable tightening tool
- Also excellent for gripping, holding, pressing and bending workpieces
- Push the button for adjustment on the workpiece
- Zero backlash jaw pressure prevents damage to edges of sensitive components
- Parallel jaws give a more solid grip; its design allows flexible adjustment of all widths up to the specified maximum size
- · Reliable catching of the hinge bolt: no unintentional shifting
- The ratchet type principle allows quick and easy tightening and release of all bolted connections
- Lever transmission greater than 10 : 1 for strong gripping power
- Chrome vanadium electric steel, forged, oil-hardened